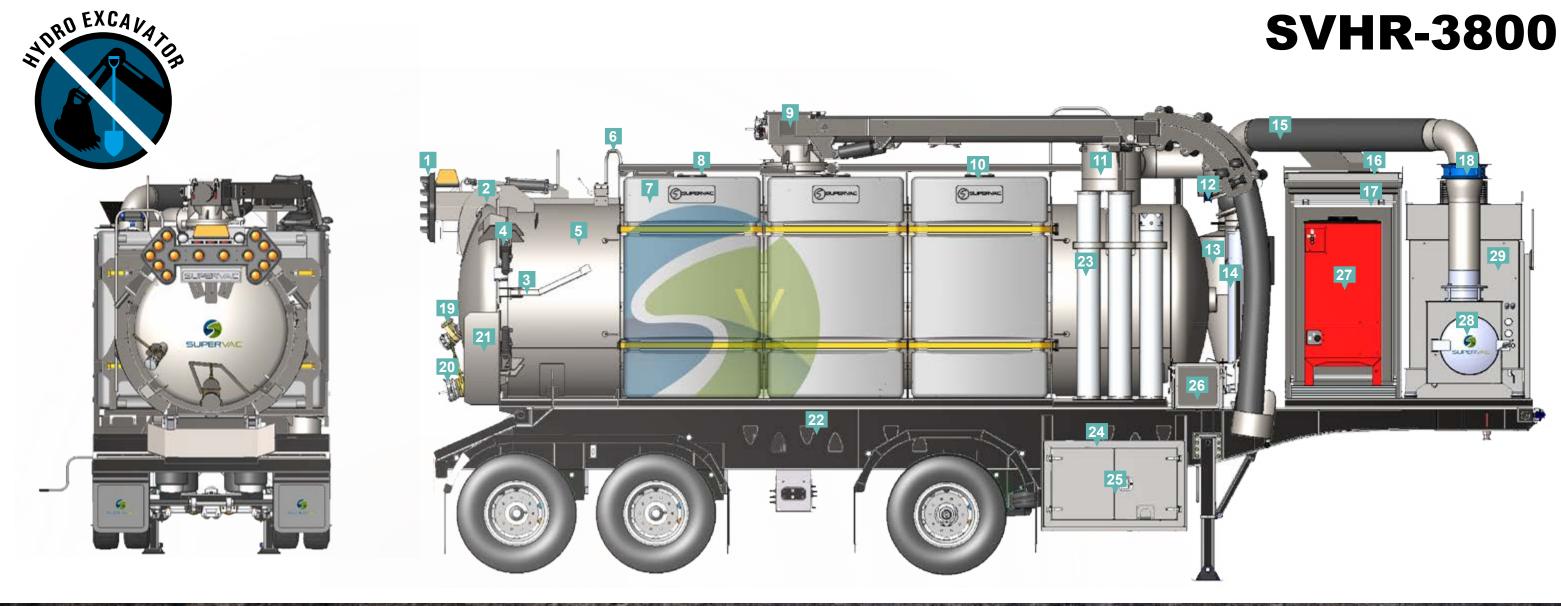

1 Flashing arrow and LED

SOLENO

1

| 15   |          | working light;                                                                                                      | 14   | 30 Tons hydraulic dump;                               |
|------|----------|---------------------------------------------------------------------------------------------------------------------|------|-------------------------------------------------------|
|      | 2        | Full opening rear door;                                                                                             | 15   | 10" Flex pipping;                                     |
|      | 3        | Protection arm and LED light;                                                                                       | 16   | Fully insulated enclosure                             |
|      | 4        | Hydraulic door lock;                                                                                                | 5334 | (101" x 40" x 78") webasto diese                      |
|      | 5        | 3600 Gallons (US) (18 yd³), carbon steel                                                                            |      | heater;                                               |
|      |          | debris tank and baffle;                                                                                             | 17   | Roll-up door;                                         |
|      | 6        | Cat walk acces ladder and handrail;                                                                                 | 18   | 12" Check valve;                                      |
|      | 7        | (6) Plastic water tank                                                                                              | 19   | 4" Decant valve,screen basket;                        |
|      |          | total capacity 1500 Gallons (US);                                                                                   | 20   | 6" Discharge valve;                                   |
|      | 8        | 8" Sample port and camlock;                                                                                         | 21   | Splash guard;                                         |
|      | 9        | Top loading boom 320 <sup>o</sup> rotation,<br>21 feet extension 8" flexhose, top access<br>door, protection elbow; | 22   | Deloupe heavy duty trailer option 1: triaxle          |
|      | 10<br>11 | 20" Manhole;<br>Primary shutt-off valve, 14" stainless steel                                                        | 23   | option 2 tandem and lift axle;<br>Aluminum extension; |
| 17.5 |          | floatball;                                                                                                          | 24   | Fully insulated and heated water                      |
|      | 12       | 6" Vacuum relief valve                                                                                              |      |                                                       |

13

Carbon steel cyclone and dropbox; lic dump;

') webasto diesel

| PREPARATION - 3 |                                                  |
|-----------------|--------------------------------------------------|
| 25              | Pratissoli water pump                            |
| 91 - L          | 20 GPM / 3000 PSI,                               |
|                 | Hose reel 100' <sup>1/</sup> 2 hose gun / lance, |
|                 | 12 V recirculation pump                          |
| 1 - SA          | Flush line, Winter package (Air purge);          |
| 26              | Multiplexing, 8" color display                   |
|                 | controllor and weight scale;                     |
| 27              | Dynablast boiler 680 000 BTU, 12 V;              |
| 28              | Final filtration cartridge                       |
| 29              | Robuschi blower 3800 CFM, 27" HG                 |
|                 | Hydrostatic drive.                               |